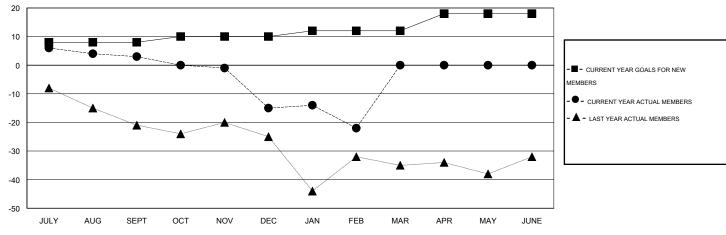

# GMT: Gary Fry LOCATION WISCONSIN GMT CA 1

|               |                  | Clubs               |                            |                             | Members  RESULTS FOR 2013-2014 |                    |                            |                              |                             |
|---------------|------------------|---------------------|----------------------------|-----------------------------|--------------------------------|--------------------|----------------------------|------------------------------|-----------------------------|
|               | RESU             | ILTS FOR 2013-2014  |                            |                             |                                |                    |                            |                              |                             |
| QUARTER       | NEW CLUB<br>GOAL | ACTUAL NEW<br>CLUBS | ACTUAL<br>DROPPED<br>CLUBS | ACTUAL NET<br>GAIN/<br>LOSS | QUARTER                        | NEW MEMBER<br>GOAL | ACTUAL TOTAL MEMBERS ADDED | ACTUAL<br>DROPPED<br>MEMBERS | ACTUAL NET<br>GAIN/<br>LOSS |
| JULY/AUG/SEPT | 0                | 0                   | 0                          | 0                           | JULY/AUG/SEPT                  | 8                  | 46                         | 43                           | 3                           |
| OCT/NOV/DEC   | 0                | 0                   | 0                          | 0                           | OCT/NOV/DEC                    | 2                  | 18                         | 36                           | -18                         |
| JAN/FEB/MAR   | 0                | 0                   | 0                          | 0                           | JAN/FEB/MAR                    | 2                  | 21                         | 28                           | -7                          |
| APR/MAY/JUNE  | 0                | 0                   | 0                          | 0                           | APR/MAY/JUNE                   | 6                  | 0                          | 0                            | 0                           |

#### GOALS AND ACTUAL MEMBERS CUMULATIVE

| DROPPED CLUBS: 0  DROPPED MEMBERS |               | 30 CLUBS OF 44 ADDED 1 OR MORE NEW MEMBERS |                                       | 1,247 (78.97%)<br>332 (21.03%) |            |
|-----------------------------------|---------------|--------------------------------------------|---------------------------------------|--------------------------------|------------|
| DECEASED  CLUB CANCELLED  OTHER   | 15<br>0<br>92 | CLICK HERE FOR HEALTH ASSESSMENT DATA      | FAMILY UNIT MEMBERS HEAD OF HOUSEHOLD |                                | 320<br>158 |
| TOTAL                             | 107           |                                            | NON-HEAD OF HOUSEHOLD                 |                                | 162        |